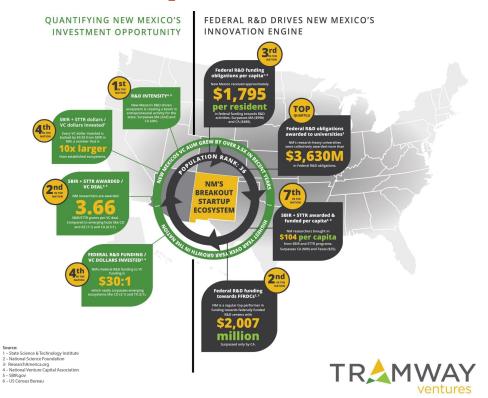

# State Landscape - We're Pretty Good

#### State of the State of NM in Venture

#### 1. Capital Increasing

#### 2. Local Funds Raising

#### 3. National Trends

Valuations coming down Lots of money now on sidelines - fewer deals Corporate America slowing down - i.e partnerships harder, sales take longer Interest rates for debt higher, but steady - a 'known known'