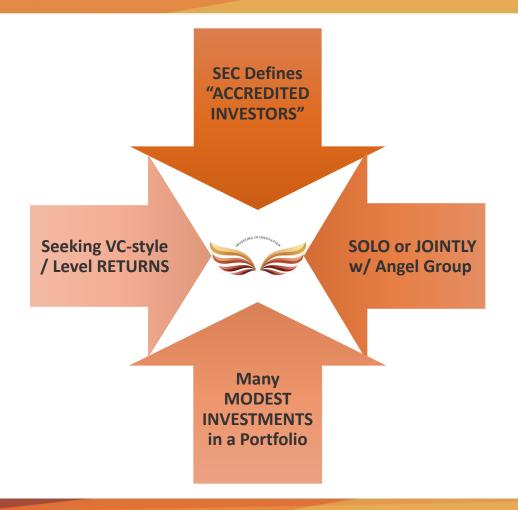

# What is An Angel Investor?

#### **Terminology**

**Stage:** Pre-seed, Seed, Series A (FFF = friends, family, fools)

Forms of Financing: Equity, debt, convertible notes, SAFE

Valuation: Pre-Money, Post-Money (i.e. \$5 million)

**Priced Round:** Equity-based investment round with a defined pre-money valuation

SPV: Special Purpose Vehicle. An investment group in an LLC

#### **Typical Angel Deal** Raising Return \$1M or on exit less Early Pre-seed or Seed Angels Valuation expertise below & connects \$5M