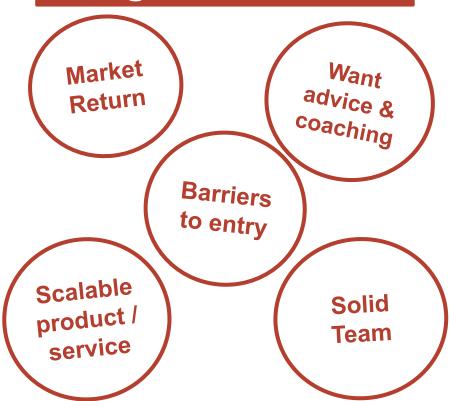

M Angel Tax Credit**

Allows NM resident accredited investors to take 25% tax credit on investment, up to 5 investments / tax year.

NM Angels initiates application for you



Learn more on NM Angels' website

Legislation at Roundhouse now to renew 5 years

# What is An Angel Investor?



#### **Terminology**

**Stage:** Pre-seed, Seed, Series A (FFF = friends, family, fools)

Forms of Financing: Equity, debt, convertible notes, SAFE

Valuation: Pre-Money, Post-Money (i.e. \$5 million)

**Priced Round:** Equity-based investment round with a defined pre-money valuation

SPV: Special Purpose Vehicle. An investment group in an LLC

#### **Typical Angel Deal** Raising Return \$1M or on exit less Early Pre-seed or Seed Angels Valuation expertise below & connects \$5M

#### **Angels Look For**



#### NM Angels - Who We Are

NM Angels: About Us 21 years. \$24 million

Board Members here today 70+ companies invested

NEW & renewing Members & Sponsors, Thank you!

Investments in the news: Meow Wolf, Electric Playhouse, Build with Robots

## **NM** Angels - History







George Richmond
In Memorandum

**John Chavez** 

#### **New Mexico Angels 2022 - Impact**

**\$7.2M+** Invested in 15 companies NM Angels, NM Vintage Fund & Members







**RHEA Space** 







**164+** NM companies reviewed, assessed & mentored







1,788+ people engaged: events, education, trainings, speaking





Green Theme Technologies

#### NM Angels – By the \$

| YEAR | INVESTMENTS | \$ INVESTED | \$ CATALYZED |
|------|-------------|-------------|--------------|
| 2012 | 2           | \$1.6 M     |