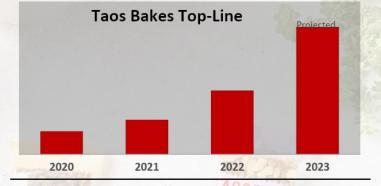

#### **HIGHLIGHTS**

- 2 consecutive years of doubling topline revenue
- 2023 Innovation:
  - 4 SKUs of granola
  - 2 SKUs of bars
- 135% \$ growth YOY (SPINS data)
- Fully loaded GM is ~40%
- Margin improvement of 7% last 52 weeks to PY